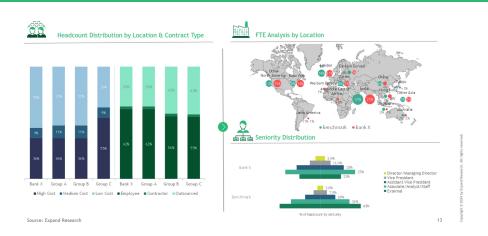

#### Human Resourcing Metrics

Analysis of key metrics related to human capital including seniority and role distribution, cost per head and resourcing strategies by location and contract type

#### Human Resourcing Metrics - Location, Contract & Seniority analysis