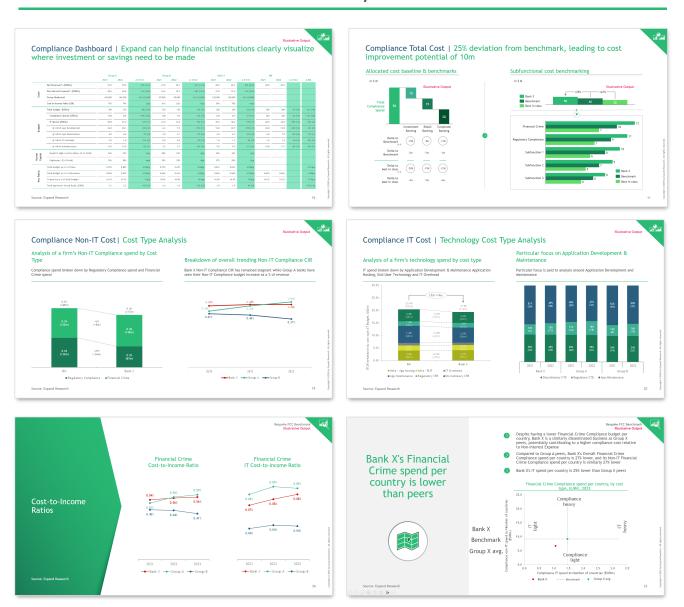

#### Cost Analysis

Comprehensive study of the total cost of Compliance, Risk and Finance broken down by function with further granularity by cost type: Ex. Non-IT Cost to Income Ration, IT Cost to Income Ratio, Cost type analysis for IT costs, run-the-bank vs. change-the-bank spend, total vendor spend, etc.

### Example output | Overview of diagnostic results: Cost & Human Capital

Dummy figures to illustrate analysis

**Cost Analysis** 